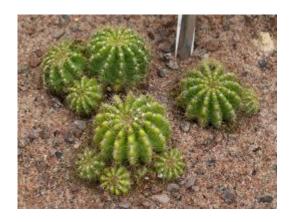

# **DESERT GARDEN.**

DRAW 4 DIFFERENT PLANTS to show variation of leaf shape and texture.

| 1 | I. |
|---|----|

Label or annotate .

# Can you find these plants in the Desert garden?

1.

2.

3.

4.

5.

6.

In the Desert Garden I found these plants.