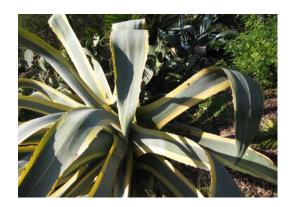

#### **DESERT GARDEN**

# **Plant Information**

| Drawing of plant                                                  |      |  |
|-------------------------------------------------------------------|------|--|
|                                                                   |      |  |
|                                                                   |      |  |
|                                                                   |      |  |
|                                                                   |      |  |
|                                                                   |      |  |
|                                                                   |      |  |
|                                                                   |      |  |
|                                                                   |      |  |
|                                                                   |      |  |
| Describe the plant                                                |      |  |
| The leaves are (size: large, small, medium, compare to your hand) |      |  |
| Describe the shape of the leaves (long and wide, broad and small) | <br> |  |
| At what height are they situated? (on the ground, high up)        |      |  |
| What do you like about them?                                      | <br> |  |
| What helps them to survive in this environment?                   | <br> |  |
| Plants Functions ~– What do they do?                              | <br> |  |
|                                                                   |      |  |