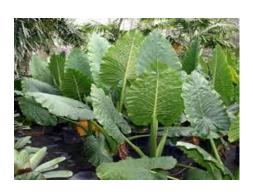

#### **RAINFOREST**

#### **Plant Information**

| Drawing of plant                                                  | Forest Floor |  |  |
|-------------------------------------------------------------------|--------------|--|--|
|                                                                   |              |  |  |
|                                                                   |              |  |  |
|                                                                   |              |  |  |
|                                                                   |              |  |  |
|                                                                   |              |  |  |
|                                                                   |              |  |  |
|                                                                   |              |  |  |
|                                                                   |              |  |  |
|                                                                   |              |  |  |
|                                                                   |              |  |  |
| Describe the plant                                                |              |  |  |
| The leaves are (size: large, small, medium, compare to your hand) |              |  |  |
| Describe the shape of the leaves (long and wide, broad and small) |              |  |  |
| At what height are they situated? (on the ground, high up)        |              |  |  |
| What do you like about them?                                      |              |  |  |
| What helps them to survive in this environment?                   |              |  |  |
| Plants Functions ~ What do they do?                               |              |  |  |