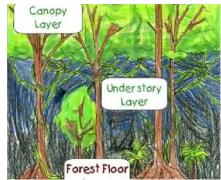

#### **RAINFOREST**

#### **Plant Information**

| Drawing of plant                                                  | Forest Floor |  |  |
|-------------------------------------------------------------------|--------------|--|--|
|                                                                   |              |  |  |
|                                                                   |              |  |  |
|                                                                   |              |  |  |
|                                                                   |              |  |  |
|                                                                   |              |  |  |
|                                                                   |              |  |  |
|                                                                   |              |  |  |
|                                                                   |              |  |  |
|                                                                   |              |  |  |
|                                                                   |              |  |  |
| Describe the plant                                                |              |  |  |
| The leaves are (size: large, small, medium, compare to your hand) |              |  |  |
| Describe the shape of the leaves (long and wide, broad and small) |              |  |  |
| At what height are they situated? (on the ground, high up)        |              |  |  |
| What do you like about them?                                      |              |  |  |
| What helps them to survive in this environment?                   |              |  |  |
| Plants Functions ~ What do they do?                               |              |  |  |