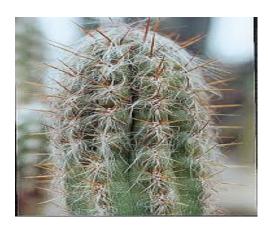

# **DESERT GARDEN.**

DRAW 4 DIFFERENT PLANTS to show variation of leaf shape and texture.

| 1 | I. |
|---|----|

Label or annotate .

# Can you find these plants in the Desert garden?

1.

2.

3.

4.

5.

6.

In the Desert Garden I found these plants.