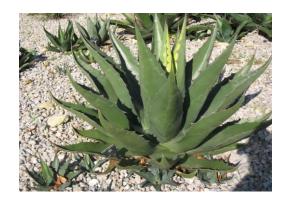

# **DESERT GARDEN.**

DRAW 4 DIFFERENT PLANTS to show variation of leaf shape and texture.

| 1 | I. |
|---|----|

Label or annotate .

# Can you find these plants in the Desert garden?

1.

2.

3.

4.

5.

6.

In the Desert Garden I found these plants.