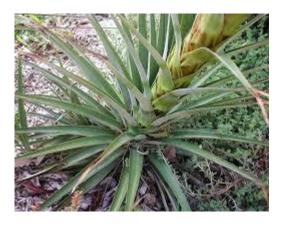

Can you find these plants in the Rainforest?

For each plant, write down what is it called and a description.

1.

2.

3.

4.

5.

6.

In the Rainforest I found these plants.

|    | <b>a</b> |
|----|----------|
| 1. |          |
|    |          |
|    |          |
|    |          |
|    |          |
|    |          |
| 2. |          |
|    |          |
|    |          |
|    |          |
|    |          |
|    |          |
| 3. |          |
| J. |          |
|    |          |
|    |          |
|    |          |
|    |          |
|    |          |
| 4. |          |
|    |          |
|    |          |
|    |          |
|    |          |
|    |          |
| 5. |          |
| 5. |          |
|    |          |
|    |          |
|    |          |
|    |          |
|    |          |
| 6. |          |
|    |          |
|    |          |
|    |          |
|    |          |
|    |          |
|    |          |