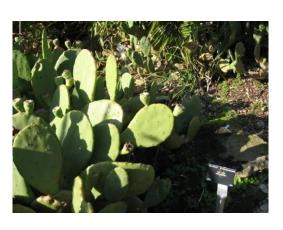

# **DESERT GARDEN.**

DRAW 4 DIFFERENT PLANTS to show variation of leaf shape and texture.

| 1 | I. |
|---|----|

Label or annotate .

# Can you find these plants in the Desert garden?

1.

2.

3.

4.

5.

6.

In the Desert Garden I found these plants.