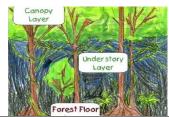

#### **RAINFOREST**

#### **Plant Information**

| Drawing of plant                                                  | Forest Floor |  |  |
|-------------------------------------------------------------------|--------------|--|--|
|                                                                   |              |  |  |
|                                                                   |              |  |  |
|                                                                   |              |  |  |
|                                                                   |              |  |  |
|                                                                   |              |  |  |
|                                                                   |              |  |  |
|                                                                   |              |  |  |
|                                                                   |              |  |  |
|                                                                   |              |  |  |
|                                                                   |              |  |  |
| Describe the plant                                                |              |  |  |
| The leaves are (size: large, small, medium, compare to your hand) |              |  |  |
| Describe the shape of the leaves (long and wide, broad and small) |              |  |  |
| At what height are they situated? (on the ground, high up)        |              |  |  |
| What do you like about them?                                      |              |  |  |
| What helps them to survive in this environment?                   |              |  |  |
| Plants Functions ~ What do they do?                               |              |  |  |